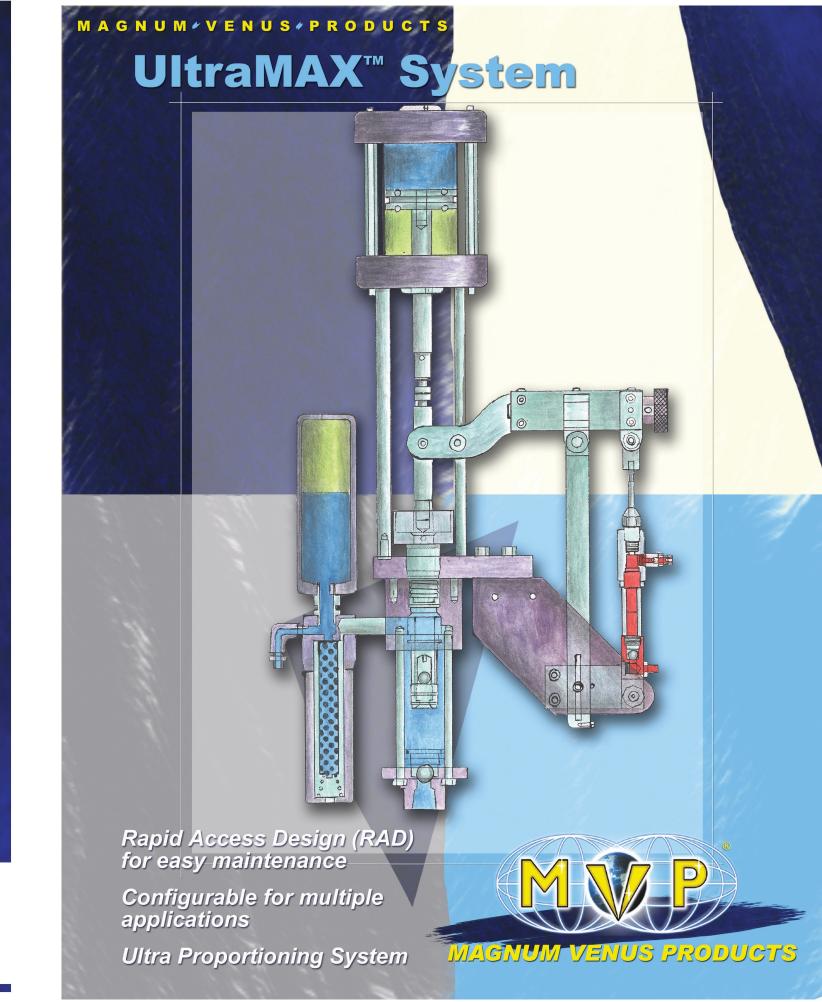

# UltraMAX" System

# Unique Interchangeable System to Fit Any Application

The UltraMAX™ System is unique in its design, incorporating the quick shift Powerslide Air Motor, Ultra Proportioning System (UPS) with stainless steel catalyst pump and a rugged fluid section – all modular and interchangeable to fit any application.

#### **Powerhead**

Efficient change over Hardened nitrotech rod Simple to rebuild No lubrication required Detailed manual

#### **Ultra Proportioning System**

Stainless Steel catalyst pump Constant metering (full spectrum) Multiple catalyst pump options Accurate catalyst ratios ± 0.1%

#### Fluid Section

Rapid Access Design (R.A.D.) Output capabilities of 1 - 30 lbs./min

Rapid Access Design (R.A.D.) Stainless Steel gun head Removable mix chamber