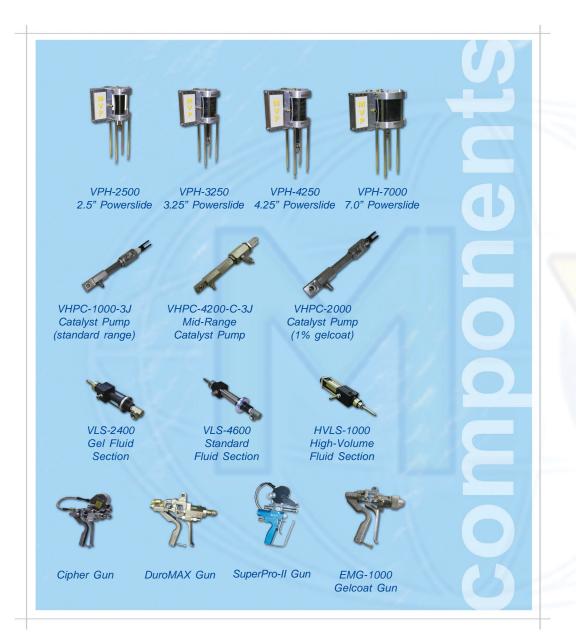

### Component

#### **Powerhead**

Efficient change over Hardened nitrotech rod Simple to rebuild No lubrication required Detailed manual

#### **Ultra Proportioning System**

Stainless Steel catalyst pump Constant metering (full spectrum) Multiple catalyst pump options Accurate catalyst ratios ± 0.1%

#### Fluid Section

Rapid Access Design (R.A.D.) Output capabilities of 1 - 30 lbs./min

Rapid Access Design (R.A.D.) Stainless Steel gun head Removable mix chamber